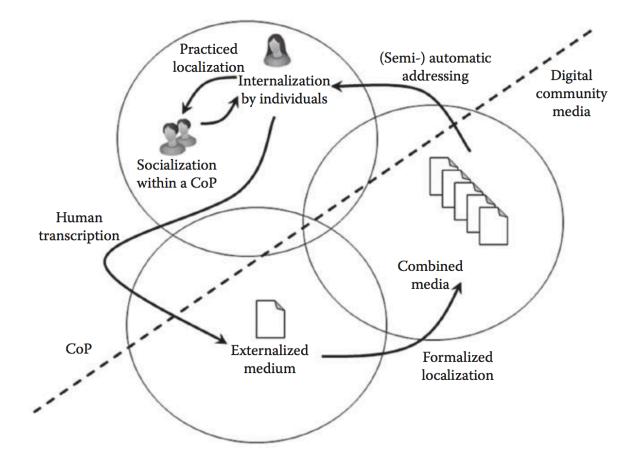

Faculty of Industrial Technology

Suan Sunandha Rajabhat University

#### Software and Systems Engineering

#### CPE3202

**Pornpawit Boonsrimuang** 

# Cloud mobile multimedia architecture with control and data flows



### Architecture of multimedia cloud computing



#### Data center architecture for multimedia app.



## Queuing model of the data center in multimedia cloud



### Fundamental concept of fog computing



### Media-centric theory of learning in CoP.



#### Scope of the MPEG-DASH standard



## The architecture of scheduling on video transcoding for DASH in the cloud environment



#### System architecture



### หนังสืออ้างอิง (Ref.) Required Text

 Kuan-Ching Li, Qing Li and Timothy K.Shih"Cloud Computing and Digital Media Fundamentals, Techniques, and Applications" Taylor&Francis Group, LLC 1<sup>st</sup>, 2014.