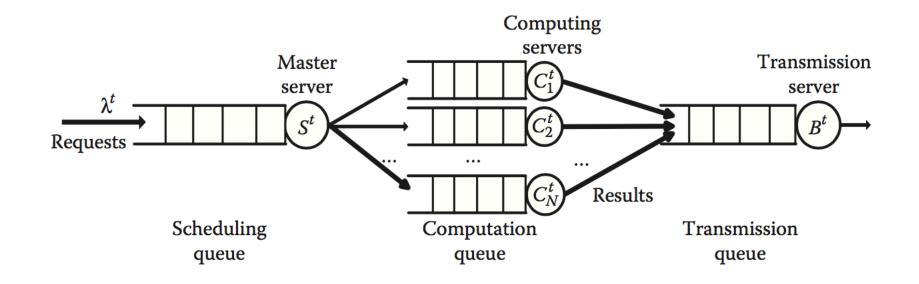

Faculty of Industrial Technology

Suan Sunandha Rajabhat University

#### Software and Systems Engineering

#### CPE3202

**Pornpawit Boonsrimuang** 

# Cloud mobile multimedia architecture with control and data flows



### Architecture of multimedia cloud computing



#### Data center architecture for multimedia app.



## Queuing model of the data center in multimedia cloud



### Fundamental concept of fog computing



### Media-centric theory of learning in CoP.



#### Scope of the MPEG-DASH standard



## The architecture of scheduling on video transcoding for DASH in the cloud environment



#### System architecture



### หนังสืออ้างอิง (Ref.) Required Text

 Kuan-Ching Li, Qing Li and Timothy K.Shih"Cloud Computing and Digital Media Fundamentals, Techniques, and Applications" Taylor&Francis Group, LLC 1<sup>st</sup>, 2014.