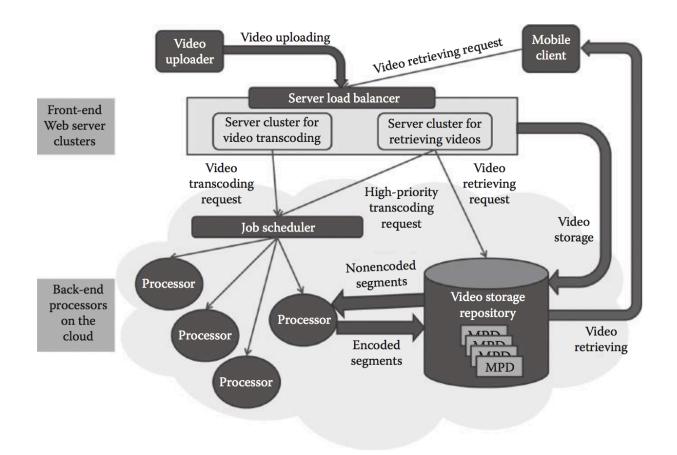

## The architecture of scheduling on video transcoding for DASH in the cloud environment

#### System architecture