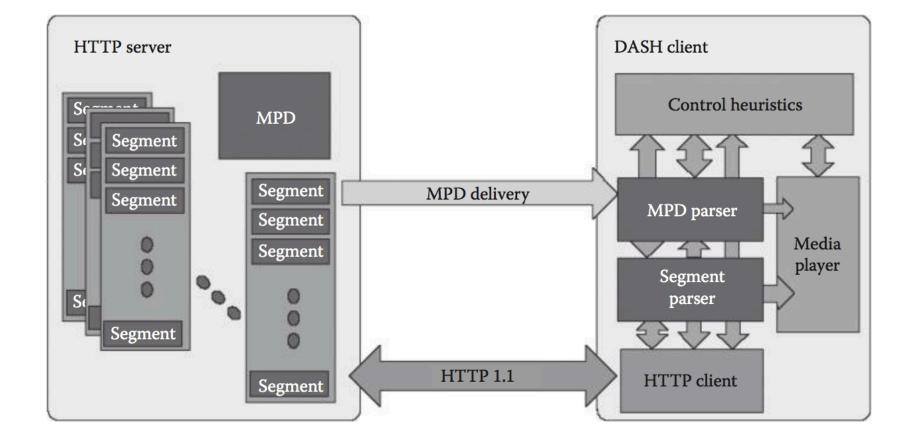

Faculty of Industrial Technology

Suan Sunandha Rajabhat University

#### Software and Systems Engineering

#### CPE3202

**Pornpawit Boonsrimuang** 

# Cloud mobile multimedia architecture with control and data flows



### Architecture of multimedia cloud computing



#### Data center architecture for multimedia app.



## Queuing model of the data center in multimedia cloud



### Fundamental concept of fog computing



### Media-centric theory of learning in CoP.



#### Scope of the MPEG-DASH standard



## The architecture of scheduling on video transcoding for DASH in the cloud environment



#### System architecture



### หนังสืออ้างอิง (Ref.) Required Text

 Kuan-Ching Li, Qing Li and Timothy K.Shih"Cloud Computing and Digital Media Fundamentals, Techniques, and Applications" Taylor&Francis Group, LLC 1<sup>st</sup>, 2014.