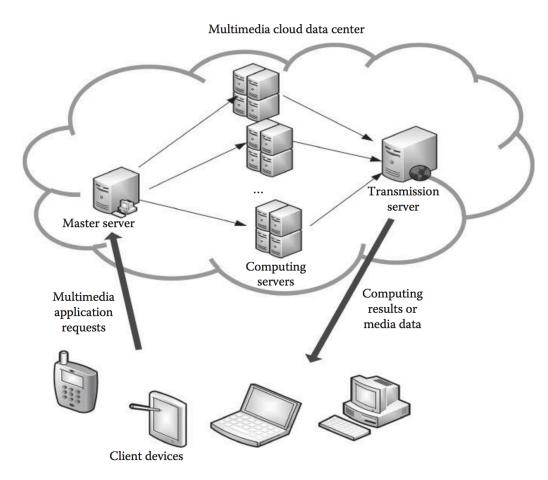

Faculty of Industrial Technology

Suan Sunandha Rajabhat University

#### Software and Systems Engineering

#### CPE3202

**Pornpawit Boonsrimuang** 

# Cloud mobile multimedia architecture with control and data flows



### Architecture of multimedia cloud computing



#### Data center architecture for multimedia app.



## Queuing model of the data center in multimedia cloud



### Fundamental concept of fog computing



### Media-centric theory of learning in CoP.



#### Scope of the MPEG-DASH standard



## The architecture of scheduling on video transcoding for DASH in the cloud environment



#### System architecture



### หนังสืออ้างอิง (Ref.) Required Text

 Kuan-Ching Li, Qing Li and Timothy K.Shih"Cloud Computing and Digital Media Fundamentals, Techniques, and Applications" Taylor&Francis Group, LLC 1<sup>st</sup>, 2014.