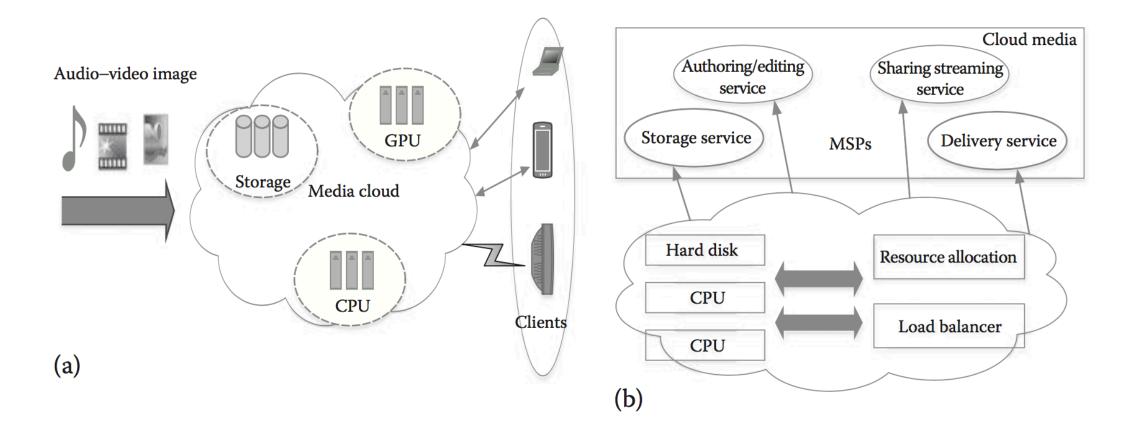

Faculty of Industrial Technology

Suan Sunandha Rajabhat University

#### Software and Systems Engineering

#### CPE3202

**Pornpawit Boonsrimuang** 

# Cloud mobile multimedia architecture with control and data flows



### Architecture of multimedia cloud computing



#### Data center architecture for multimedia app.



## Queuing model of the data center in multimedia cloud



### Fundamental concept of fog computing



### Media-centric theory of learning in CoP.



#### Scope of the MPEG-DASH standard



## The architecture of scheduling on video transcoding for DASH in the cloud environment



#### System architecture



### หนังสืออ้างอิง (Ref.) Required Text

 Kuan-Ching Li, Qing Li and Timothy K.Shih"Cloud Computing and Digital Media Fundamentals, Techniques, and Applications" Taylor&Francis Group, LLC 1<sup>st</sup>, 2014.