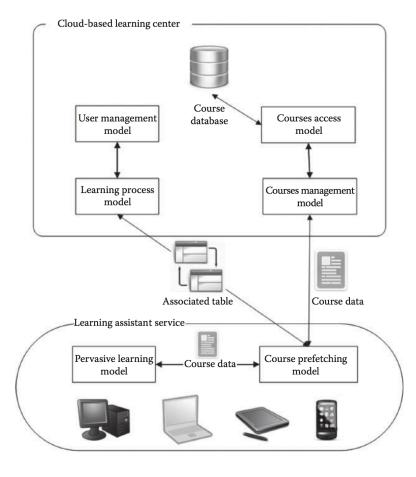

Faculty of Industrial Technology

Suan Sunandha Rajabhat University

#### Software and Systems Engineering

#### CPE3202

**Pornpawit Boonsrimuang** 

# Cloud mobile multimedia architecture with control and data flows



### Architecture of multimedia cloud computing



#### Data center architecture for multimedia app.



## Queuing model of the data center in multimedia cloud



### Fundamental concept of fog computing



### Media-centric theory of learning in CoP.



#### Scope of the MPEG-DASH standard



## The architecture of scheduling on video transcoding for DASH in the cloud environment



#### System architecture



### หนังสืออ้างอิง (Ref.) Required Text

 Kuan-Ching Li, Qing Li and Timothy K.Shih"Cloud Computing and Digital Media Fundamentals, Techniques, and Applications" Taylor&Francis Group, LLC 1<sup>st</sup>, 2014.