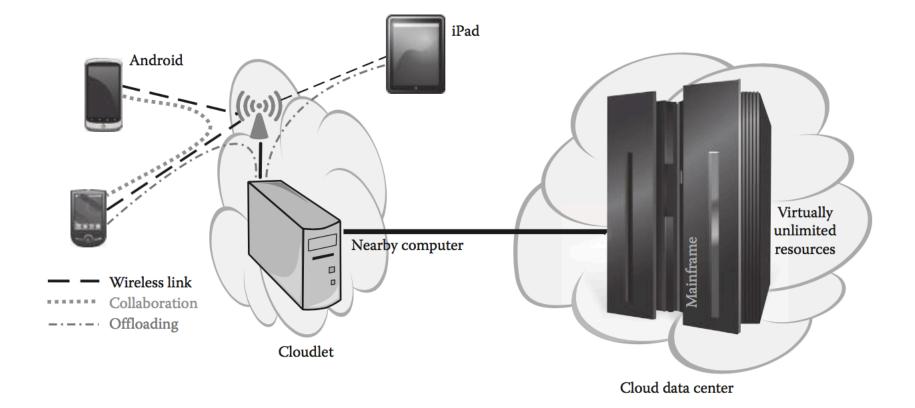

Faculty of Industrial Technology

Suan Sunandha Rajabhat University

#### Software and Systems Engineering

#### CPE3202

**Pornpawit Boonsrimuang** 

# Cloud mobile multimedia architecture with control and data flows



### Architecture of multimedia cloud computing



#### Data center architecture for multimedia app.



## Queuing model of the data center in multimedia cloud



### Fundamental concept of fog computing



### Media-centric theory of learning in CoP.



#### Scope of the MPEG-DASH standard



## The architecture of scheduling on video transcoding for DASH in the cloud environment



#### System architecture



### หนังสืออ้างอิง (Ref.) Required Text

 Kuan-Ching Li, Qing Li and Timothy K.Shih"Cloud Computing and Digital Media Fundamentals, Techniques, and Applications" Taylor&Francis Group, LLC 1<sup>st</sup>, 2014.