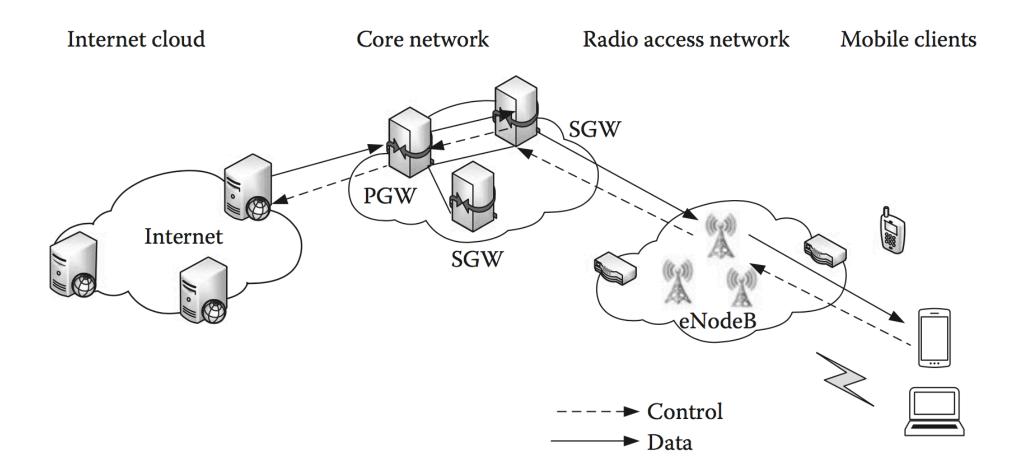

Faculty of Industrial Technology

Suan Sunandha Rajabhat University

#### Software and Systems Engineering

#### CPE3202

**Pornpawit Boonsrimuang** 

# Cloud mobile multimedia architecture with control and data flows



### Architecture of multimedia cloud computing



#### Data center architecture for multimedia app.



## Queuing model of the data center in multimedia cloud



### Fundamental concept of fog computing



### Media-centric theory of learning in CoP.



#### Scope of the MPEG-DASH standard



## The architecture of scheduling on video transcoding for DASH in the cloud environment



#### System architecture



### หนังสืออ้างอิง (Ref.) Required Text

 Kuan-Ching Li, Qing Li and Timothy K.Shih"Cloud Computing and Digital Media Fundamentals, Techniques, and Applications" Taylor&Francis Group, LLC 1<sup>st</sup>, 2014.